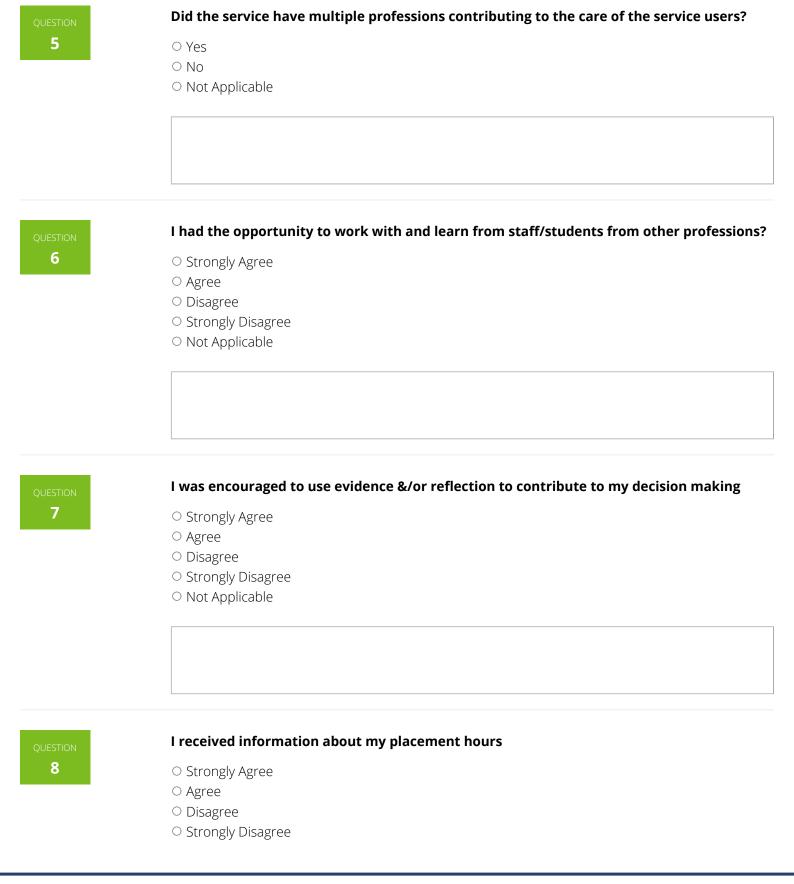

# l was supported and encouraged to work within my personal and professional scope of practice

- Strongly Agree
- Agree
- Disagree
- Strongly Disagree
- Not Applicable

QUESTION

#### I received feedback from Service Users/Carers where applicable and appropriate

- Strongly Agree
- Agree
- Disagree
- Strongly Disagree

#### ○ Not Applicable

QUESTION

Evaluation feedback identifying good practice and areas for improvement including action plans and outcomes are shared with learners

- Strongly Agree
- $^{\circ}$  Agree
- $\odot$  Disagree
- Strongly Disagree
- $\odot$  Not Applicable